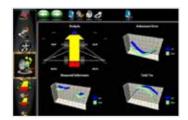

#### **VODI**<sup>™</sup>

Our exclusive Vehicle Orientation Directional Indicator (VODI) guides technicians through the measurement process when the monitor is not in view, with simple, easy-to-follow red and green LED lighting; reducing the amount of time spent walking back and forth from the vehicle to the aligner.

#### **EZ-TOE**

Our advanced software makes it easy to quickly and accurately measure toe angle, allowing technicians to turn the wheel to access challenging adjustment points without using a steering wheel holder.