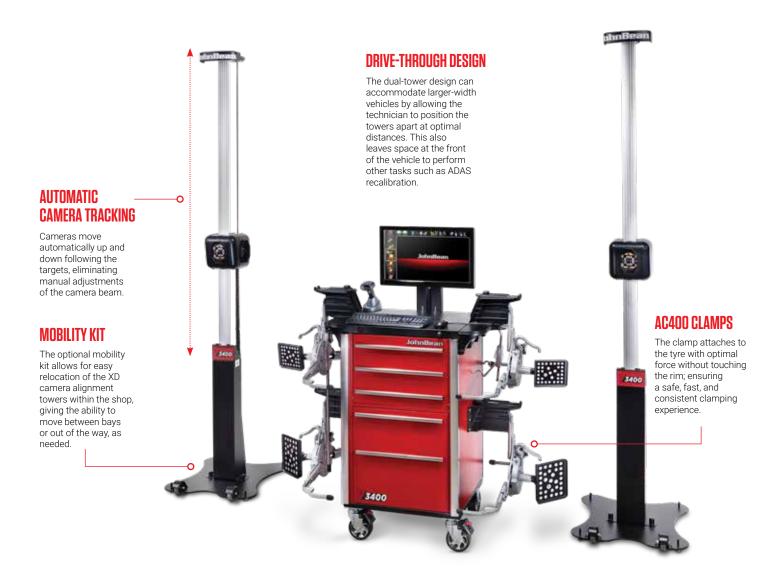

man, graphical caster trail, scrub radius and SAI.



#### **MODIFIED VEHICLES**

Ensure accurate alignment for vehicles that have modified OEM specifications with our advanced alignment software that allows for effortless changes in procedure flow.



#### **OEM PROCEDURES**

The software provides the recommended procedures defined by the manufacturer and indicates the correct clamps for an accurate OEM-specified wheel alignment.



#### **VODI**<sup>™</sup>

Our exclusive Vehicle Orientation Directional Indicator (VODI) guides technicians through the measurement process when the monitor is not in view, with simple, easy-to-follow red and green LED lighting; reducing the amount of time spent walking back and forth from the vehicle to the aligner.

## MAXIMUM MOBILITY ABSOLUTE ACCURACY





#### **RIDE HEIGHT**

Ensure optimal precision even on modified vehicles with optional ride height targets that eliminate the need for manual data entry.

#### **EZ-TOE**

Our advanced software makes it easy to quickly and accurately measure toe angle, allowing technicians to turn the wheel to access challenging adjustment points without using a steering wheel holder.

#### **AUDIT MODE**

Uncover extra service opportunities with precise, and fast alignment audit reports. This report includes measurement of track width, front and rear toe, camber, wheelbase, wheel diameter, and cross dimensions.

### CUSTOMISABLE ALIGNMENT PROCEDURES

Easily modify alignment procedure flow by selecting the steps needed to perfectly meet the exact needs of your shop.





### **V3400**

#### **TECHNICAL S