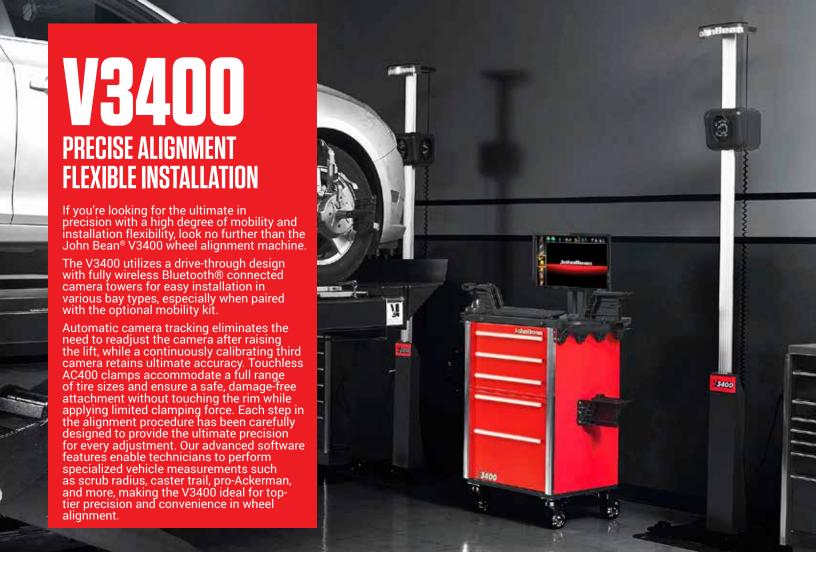

#### ADVANCED MEASUREMENTS

Measurements designed for advanced suspension troubleshooting and modified suspensions. Includes advanced ride height entry, pro-Ackerman, graphical caster trail, scrub radius and SAI.

#### **AUDIT MODE**

Uncover extra service opportunities with precise, and fast alignment audit reports. This report includes measurement of track width, front and rear toe, camber, wheelbase, wheel diameter, and cross dimensions.