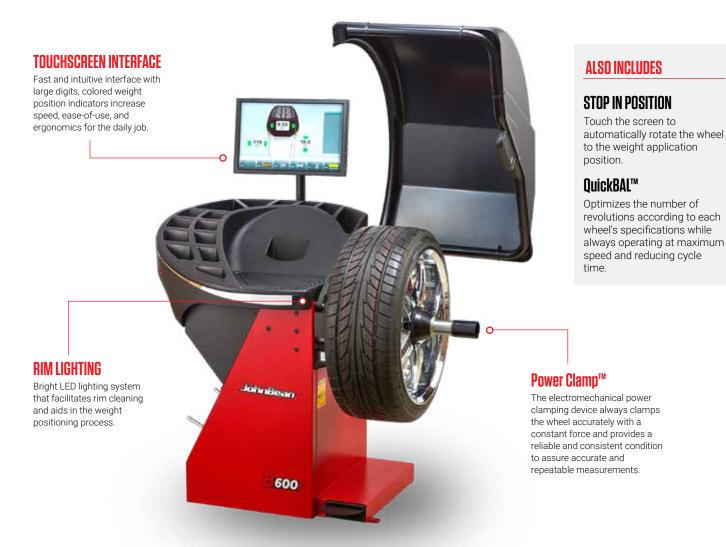

#### **SEMI-AUTOMATIC DATA ENTRY**

Hand-operated gauge arm with easyALU™ assisted rim data entry for diameter and distance. Touch the rim with the gauge arm to enter the rim dimensions and automatically select the weight balancing mode.

## **OPTIONAL ACCESSORIES**

- Power Clamp<sup>™</sup> Speed Plate Kit with Collets
- Power Clamp™ Medium Duty Kit
- · Nine Collet Set
- · Basic Light Truck Cone Kit

**FIND A DISTRIBUTOR** 