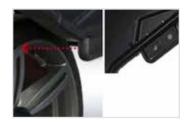

## easyWeight™

Take the guesswork out of weight placement; this pinpoint accurate system uses a laser to show the exact spot to place a weight to ensure precise balancing.