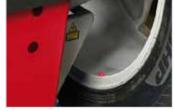

#### **SEMI-AUTOMATIC DATA ENTRY**

Hand-operated gauge arm with easyALU™ assisted rim data entry for diameter and distance. Touch the rim with the gauge arm to enter the rim dimensions and automatically select the weight balancing mode.