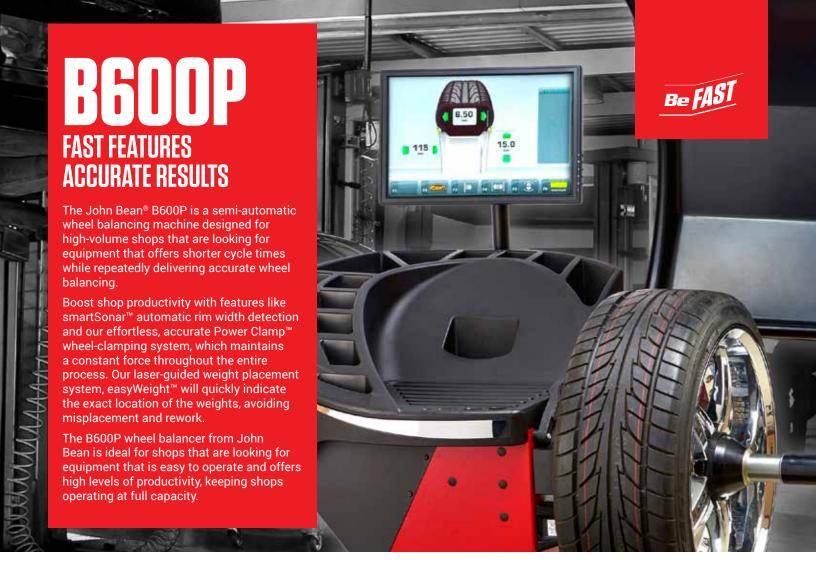

#### SPLIT WEIGHT MODE

This feature allows for accurate balancing with easy-to-follow manual procedures to hide the weights behind the spokes, preserving the wheel's visual presentation.