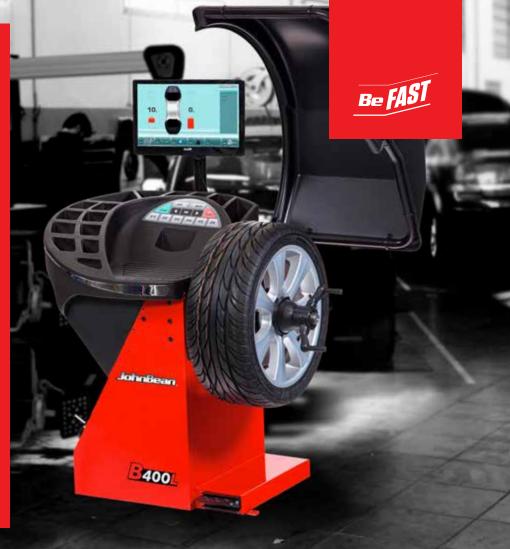

# **B400L** HIGH VOLUME LOW STRESS

The John Bean® B400L is a semi-automatic wheel balancer designed to guide technicians throughout the entire balancing process with a conveniently raised monitor with a clear display. Our smartSonar" technology quickly detects the rim width data and automatically inputs the value into the system, speeding up the overall balancing cycle time and reducing possible measurement errors that can delay the technician. Our easyWeight<sup>™</sup> technology quickly and accurately shows the location of wheel weights with laser-guided precision, while our easyALU<sup>™</sup> hand-operated gauge arm allows for guick and easy wheel diameter and distance measurement and with automatic input.

The B400L wheel balancer from John Bean is the workhorse you need to push more work through your shop in less time.

# **SEMI-AUTOMATIC MONITOR** WHEEL BALANCER

smartSonar™

Automatic rim width detection using sonar sensors to avoid manual entry errors.

easyWeight™

Take the guesswork out of weight placement; this pinpoint accurate system uses a laser to show the exact spot to place a weight to ensure precise balancing.