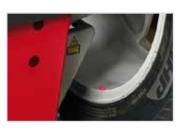

# **SEMI-AUTOMATIC MONITOR** WHEEL BALANCER

smartSonar™

Automatic rim width detection using sonar sensors to avoid manual entry errors.

easyWeight™

Take the guesswork out of weight placement; this pinpoint accurate system uses a laser to show the exact spot to place a weight to ensure precise balancing.