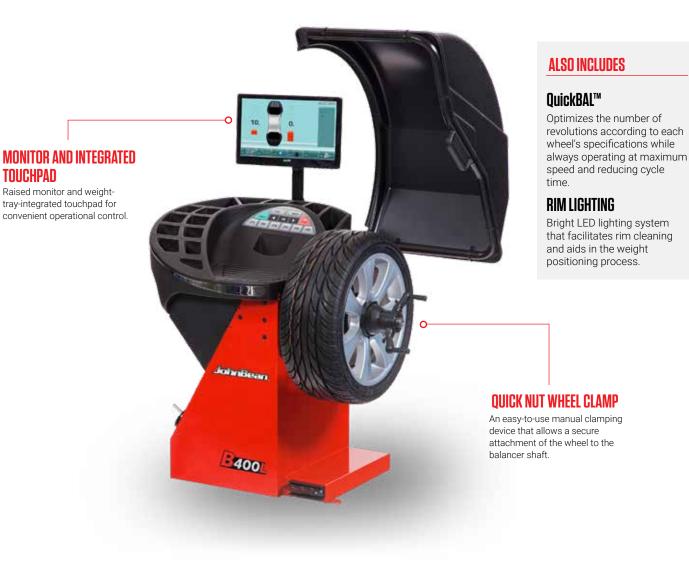

# **B400L** HIGH VOLUME LOW STRESS

The John Bean® B400L is a semi-automatic wheel balancer designed to guide technicians throughout the entire balancing process with a conveniently raised monitor with a clear display. Our smartSonar" technology quickly detects the rim width data and automatically inputs the value into the system, speeding up the overall balancing cycle time and reducing possible measurement errors that can delay the technician. Our easyWeight<sup>™</sup> technology quickly and accurately shows the location of wheel weights with laser-guided precision, while our easyALU<sup>™</sup> hand-operated gauge arm allows for guick and easy wheel diameter and distance measurement and with automatic input.

# **SEMI-AUTOMATIC MONITOR** WHEEL BALANCER

smartSonar™

Automatic rim width detection using sonar sensors to avoid manual entry errors.

easyWeight™

Take the guesswork out of weight placement; this pinpoint accurate system uses a laser to show the exact spot to place a weight to ensure precise balancing.

#### SEMI-AUTOMATIC DATA ENTRY

Hand-operated gauge arm with easyALU<sup>™</sup> assisted rim data entry for diameter and distance. Touch the rim with the gauge arm to enter the rim dimensions and automatically select the weight balancing mode.