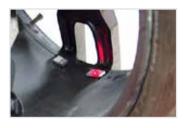

# **SEMI-AUTOMATIC MONITOR** WHEEL BALANCER

smartSonar™

Automatic rim width detection using sonar sensors to avoid manual entry errors.

easyWeight™

Take the guesswork out of weight placement; this pinpoint accurate system uses a laser to show the exact spot to place a weight to ensure precise balancing.