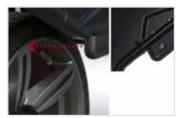

#### **SEMI-AUTOMATIC DATA ENTRY**

Hand-operated gauge arm with easyALU™ assisted rim data entry for diameter and distance. Touch the rim with the gauge arm to enter the rim dimensions and automatically select the weight balancing mode.