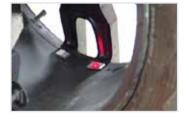

#### SPLIT WEIGHT MODE

This feature allows for accurate balancing with easy-to-follow manual procedures to hide the weights behind the spokes, preserving the wheel's visual presentation.