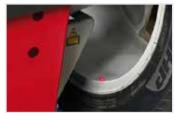

#### easyWeight<sup>™</sup>

Take the guesswork out of weight placement; this pinpoint accurate system uses a laser to show the exact spot to place a weight to ensure precise balancing.