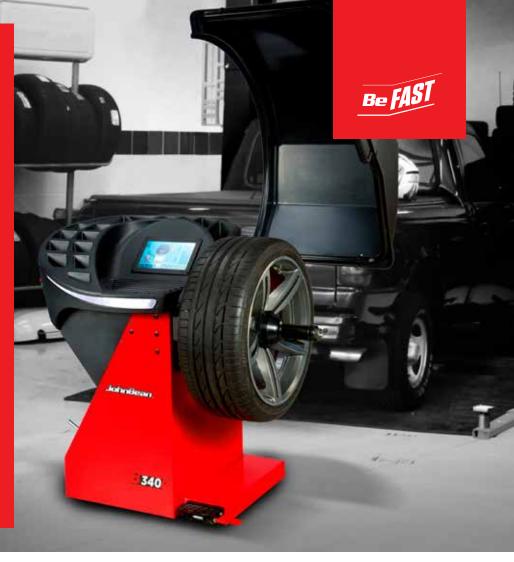

### MAXIMUM OUTPUT MINIMAL EFFORT

Minimizing workflow disruptions and maximizing productivity is challenging for high-volume tire shops, but the John Bean® B340P is up to the task. This unique system features an integrated weight tray and ergonomic touchscreen monitor with an easy-to-operate user interface.

The software allows for two user configurations, so technicians can take turns while balancing different wheels sets. Productivity enhancing features like smartSonar™, easyWeight™, easyALU™, and Power Clamp™ allow users to move through the wheel balancing process with increased speed and with the highest level of accuracy.

The B340P wheel balancer from John Bean is the perfect addition to shops looking for premium balancing results to increase wheel service profitability.