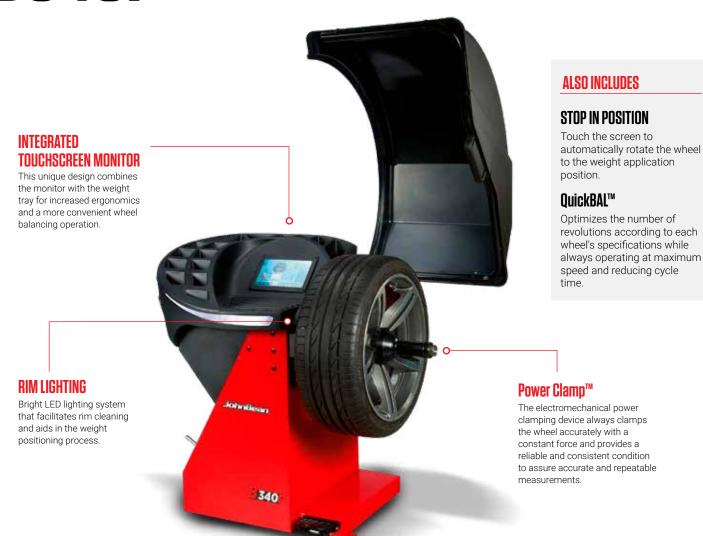

### MAXIMUM OUTPUT MINIMAL EFFORT

Minimizing workflow disruptions and maximizing productivity is challenging for high-volume tire shops, but the John Bean® B340P is up to the task. This unique system features an integrated weight tray and ergonomic touchscreen monitor with an easy-to-operate user interface.

The software allows for two user configurations, so technicians can take turns while balancing different wheels sets. Productivity enhancing features like smartSonar™, easyWeight™, easyALU™, and Power Clamp™ allow users to move through the wheel balancing process with increased speed and with the highest level of accuracy.

#### **SEMI-AUTOMATIC DATA ENTRY**

Hand-operated gauge arm with easyALU™ assisted rim data entry for diameter and distance. Touch the rim with the gauge arm to enter the rim dimensions and automatically select the weight balancing mode.

#### smartSonar™

Automatic rim width detection using sonar sensors to avoid manual entry errors.

#### easyWeight<sup>™</sup>

Take the guesswork out of weight placement; this pinpoint accurate system uses a laser to show the exact spot to place a weight to ensure precise balancing.