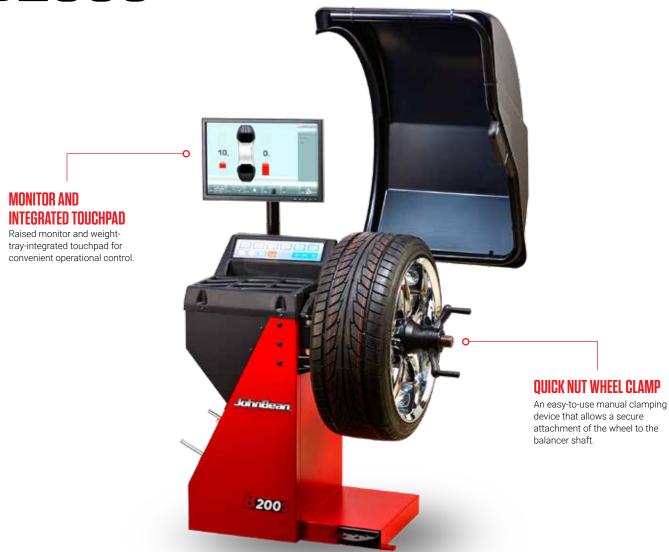

eel service where it belongs: in your shop.



# **SEMI-AUTOMATIC MONITOR**WHEEL BALANCER



### smartSonar™

Automatic rim width detection using sonar sensors to avoid manual entry errors.



### **SEMI-AUTOMATIC DATA ENTRY**

Hand-operated gauge arm with easyALU™ assisted rim data entry for diameter and distance. Touch the rim with the gauge arm to enter the rim dimensions and automatically select the weight balancing mode.



### **SPLIT WEIGHT MODE**

This feature allows for accurate balancing with easy-to-follow manual procedures to hide the weights behind the spokes, preserving the wheel's visual presentation.



### OuickBAL™

Optimizes the number of revolutions according to each wheel's specifications while always operating at maximum speed and reducing cycle time.



# **B200S**



# **TECHNICAL SPECIFICATIONS**

| Max Wheel Diameter | 42"   107cm                |
|--------------------|----------------------------|
| Max Wheel Weight   | 154 lbs.   70 kg           |
| Max Rim Width      | 20"   51cm                 |
| Power Supply       | 230V 50/60Hz               |
| Dimensions HxWxL   | 72"x31"x40"   183x78x101cm |

# STANDARD ACCESSORIES

- Four Cone Set (53-132mm)
- Weight Pliers
- Rim Width Caliper
- Weight Remover Tool

# **OPTIONAL ACCESSORIES**

- Medium Duty Kit
- · Standard Tooling Kit
- Nine Collet Set
- Basic Light Truck Cone Kit