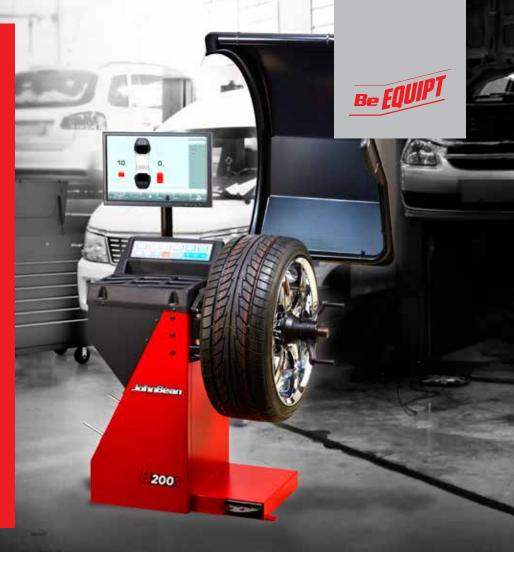

# B200S SMALL SIZE BIG FEATURES

Designed to fit into a variety of shop sizes with a small footprint, the John Bean® B200S wheel balancer may be small in size but it gets the job done right.

Offering an easy-to-navigate interface and a raised monitor with color display, the B200S helps technicians quickly and accurately balance wheels.

Productivity-enhancing features like smartSonar™ and easyALU™ allow users to measure wheels and quickly move through a balancing cycle.

Small in size with useful features, the John Bean B200S wheel balancer helps you keep profitable wheel service where it belongs: in your shop.

# **SEMI-AUTOMATIC MONITOR**WHEEL BALANCER