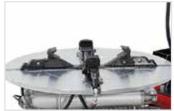

#### **ADJUSTABLE CLAMPING JAWS**

Self-centering nylon-covered clamping jaws protect the wheel and provide a secure grip.

T5540T

#### **TABLETOP BEAD SEATER**

A direct burst of compressed air comes through the clamping jaws to facilitate bead seating.