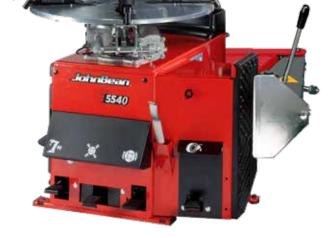

# **TILT-TOWER**TIRE CHANGER

#### **TILT-TOWER**

The pneumatic Tilt-Tower post provides maximum clearance for installing the tire on the turntable.

# **PROspeed™**

The innovative self-adjusting technology provides the optimum torque and maximizes the rotation speed for safe, efficient operation.

# ON-FLOOR BEAD BREAKER (PEDAL-OPERATED)

Traditional side-shovel bead breaker with ergonomic pedal-control positioned away from the shovel; the fastest solution for standard, soft sidewall, and high-aspect tires.

# TOOL BOX WITH INTEGRATED AIR PRESSURE GAUGE

The tool box provides a fixed storage area with four convenient shelves for tools, valves, and accessories, with an integrated air pressure gauge.

# PNEUMATIC VERTICAL ARM

Fast and ergonomic, the pneumatic vertical arm facilitates positioning of the mounting head on all wheels.