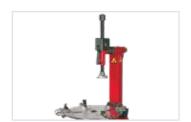

#### **ADJUSTABLE CLAMPING JAWS**

Self-centering nylon-covered clamping jaws protect the wheel and provide a secure grip.

T5540T