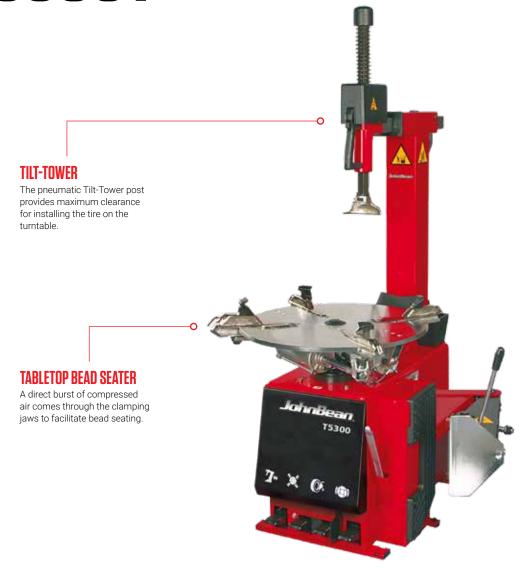

#### **TILT-TOWER**

The pneumatic Tilt-Tower post provides maximum clearance for installing the tire on the turntable.

#### TABLETOP BEAD SEATER

A direct burst of compressed air comes through the clamping jaws to facilitate bead seating.