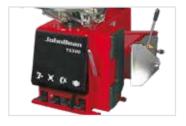

## ON-FLOOR BEAD BREAKER (PEDAL-OPERATED)

Traditional side-shovel bead breaker with ergonomic pedal-control positioned away from the shovel; the fastest solution for standard, soft sidewall, and high-aspect tires.