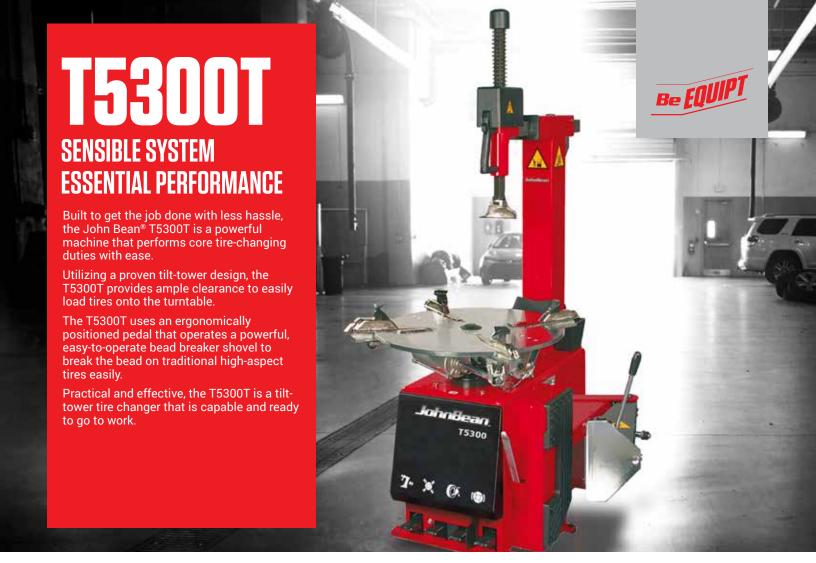

#### **TILT-TOWER**

The pneumatic Tilt-Tower post provides maximum clearance for installing the tire on the turntable.