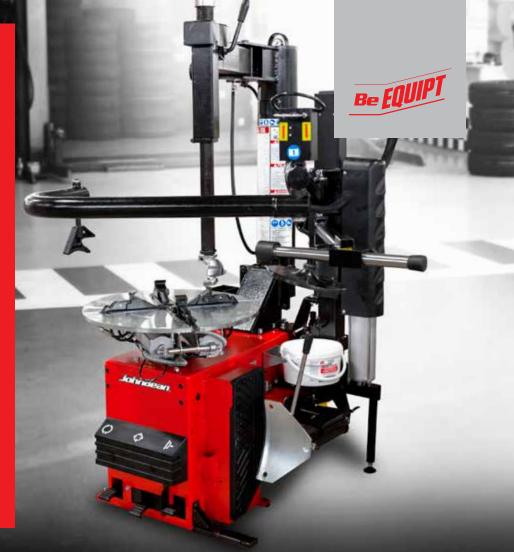

### KEY CAPABILITIES EXCELLENT VALUE

From breaking even the most stubborn beads to quickly and easily mounting a wide variety of tire sizes and styles, the John Bean® T1545T has the features you need to get the job done right.

The on-floor bead breaker is operated by an ergonomically located pedal placed behind a guard to prevent accidental operation.

The patented two-cylinder system easily grips a wide variety of wheel sizes with self-centering, nylon-covered clamps.

To reduce the risk of overinflation, an integrated pressure monitoring system ensures that tires do not exceed 55 PSI, while PROspeed™ provides optimized torque and RPM during the mounting process.

The John Bean T1545T helps you keep tire business where it belongs - right in your shop.