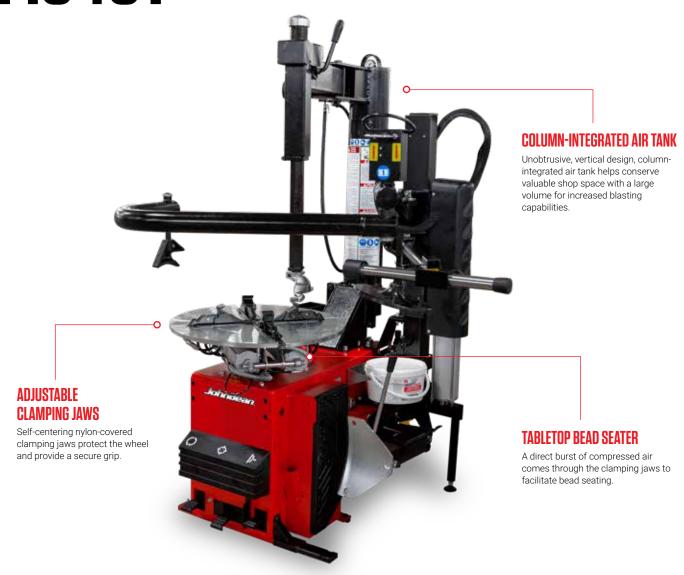

The on-floor bead breaker is operated by an ergonomically located pedal placed behind a guard to prevent accidental operation.

The patented two-cylinder system easily grips a wide variety of wheel sizes with self-centering, nylon-covered clamps.

To reduce the risk of overinflation, an integrated pressure monitoring system ensures that tires do not exceed 55 PSI, while PROspeed™ provides optimized torque and RPM during the mounting process.

The John Bean T1545T helps you keep tire business where it belongs - right in your shop.