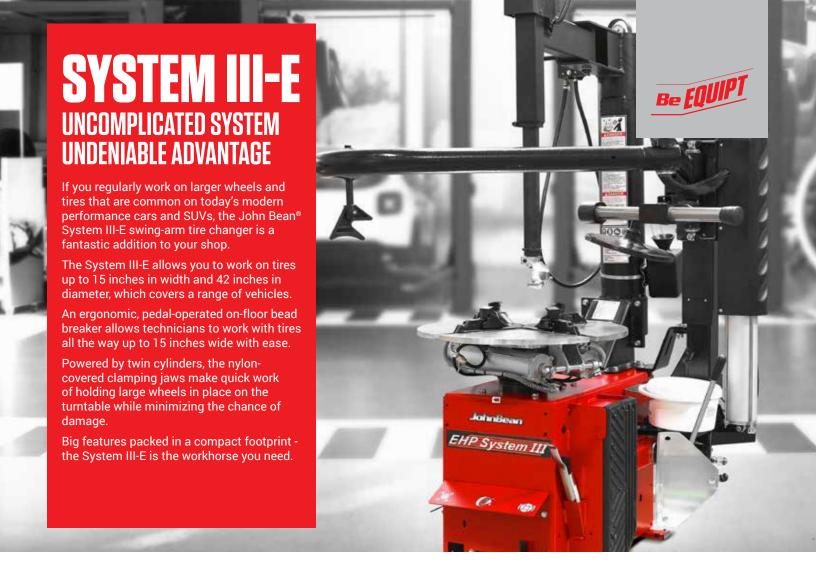

### ON-FLOOR BEAD BREAKER (PEDAL-OPERATED)

Traditional side-shovel bead breaker with ergonomic pedal-control positioned away from the shovel; the fastest solution for standard, soft sidewall, and high-aspect tires.