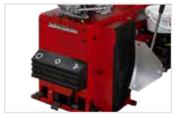

### **SWING-ARM**

The mounting arm swings to the side so that the machine can be installed in a space-saving way directly near a wall.