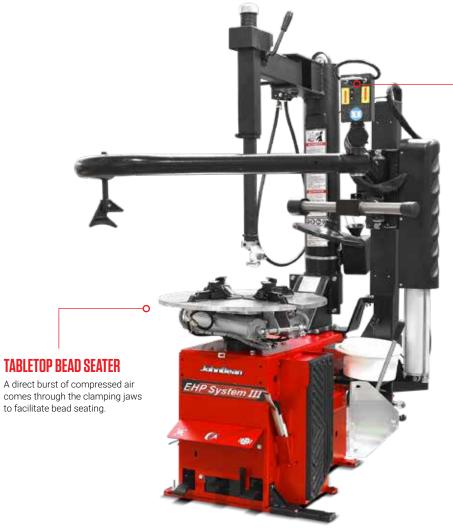

# **SWING-ARM** TIRE CHANGER

### **SWING-ARM**

The mounting arm swings to the side so that the machine can be installed in a space-saving way directly near a wall.

### ON-FLOOR BEAD BREAKER (PEDAL-OPERATED)

Traditional side-shovel bead breaker with ergonomic pedal-control positioned away from the shovel; the fastest solution for standard, soft sidewall, and high-aspect tires.

### PNEUMATIC BEAD ASSIST

Our three-piece Pneumatic Bead Assist features a top roller, pressing foot, and lifting disk, to make it simple for a single technician to mount and demount low-profile and high-performance tires.

### **ADJUSTABLE CLAMPING JAWS**

Self-centering nylon-covered clamping jaws protect the wheel and provide a secure grip.

### **COLUMN-INTEGRATED AIR TANK**

Unobtrusive, vertical design, columnintegrated air tank helps conserve valuable shop space with a large volume for increased blasting capabilities.