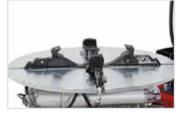

#### ADJUSTABLE CLAMPING JAWS

Self-centering nylon-covered clamping jaws protect the wheel and provide a secure grip.