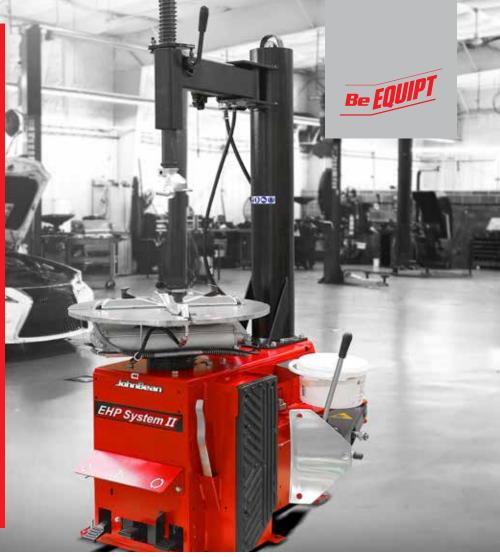

## **SYSTEM II-E EASY OPERATION DEPENDABLE RESULTS** Today's modern cars, trucks, and SUVs come with a wide variety of hard-to-service wheel and tire combos, but the John Bean® System II-E swing-arm tire changer is up to the task. The System II-E allows you to work on a wide range of tires, up 12 inches in width and 40 inches in diameter. An ergonomic pedal-operated on-floor bead breaker allows technicians to work with tires all the way up to 13 inches with ease. Powered by twin

cylinders, nylon-covered clamping jaws make guick work of holding large wheels in place on the turntable while minimizing the chance of damage.

Big features, packed in a shop-friendly footprint - the System II-E is the workhorse you need.

# **SWING-ARM** TIRE CHANGER

# **SYSTEM II-E**