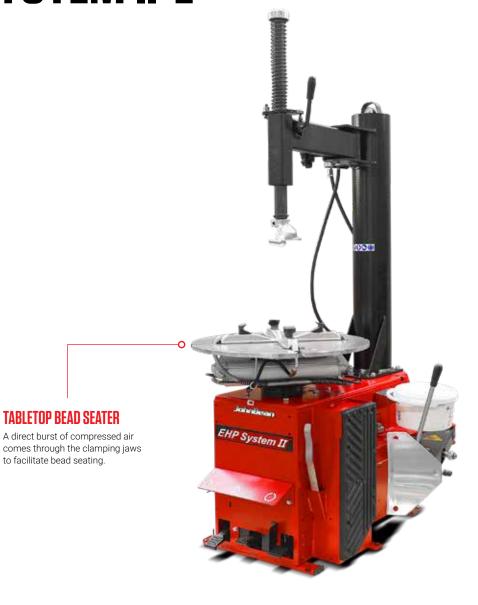

#### **SWING-ARM**

The mounting arm swings to the side so that the machine can be installed in a space-saving way directly near a wall.

#### ADJUSTABLE CLAMPING JAWS

Self-centering nylon-covered clamping jaws protect the wheel and provide a secure grip.

#### ON-FLOOR BEAD BREAKER (PEDAL-OPERATED)

Traditional side-shovel bead breaker with ergonomic pedal-control positioned away from the shovel; the fastest solution for standard, soft sidewall, and high-aspect tires.

#### **COLUMN-INTEGRATED AIR TANK**

Unobtrusive, vertical design, column-integrated air tank helps conserve valuable shop space with a large volume for increased blasting capabilities.

### **TECHNICAL SPECIFICATIONS**

**TABLETOP BEAD SEATER** A direct burst of compressed air

to facilitate bead seating.

| Max Rim Diameter      | 24"   61cm                  |
|-----------------------|-----------------------------|
| Max Tire Width        | 13"   33cm                  |
| Max Wheel Diameter    | 39"   99cm                  |
| Power Supply          | 115V 1ph 60Hz 12A           |
| Air Pressure Required | 116-174 PSI   8-12 bar      |
| Dimensions HxWxD      | 71"x45"x55"   180x114x140cm |