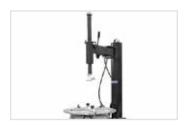

#### **SWING-ARM**

The mounting arm swings to the side so that the machine can be installed in a space-saving way directly near a wall.