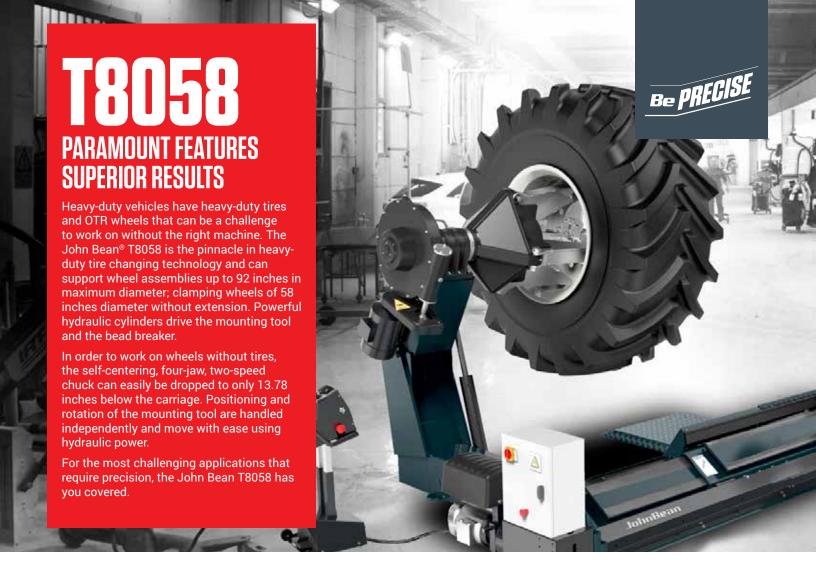

### **MOBILE CONTROL UNIT**

Wired remote control console allows one technician to safely monitor all tire changing operations.

#### PRESET TOOL CARRIAGE

The mount/demount tool travels from right to left of the tire for bead-breaking and mount/demount operation.