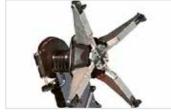

## ADJUSTABLE MOUNTING TOOL

The adjustable mount/demount with bead-breaker disk and lever tool rotates 180 degrees to work on both sides of the tire.