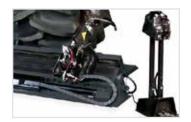

## **EXTREMELY WIDE CLAMPING RANGE**

Clamping range for rims of 14" to 58" without extensions; long jaws accommodate rims of high offset.

## ADJUSTABLE MOUNTING TOOL

The adjustable mount/demount with bead-breaker disk and lever tool rotates 180 degrees to work on both sides of the tire.