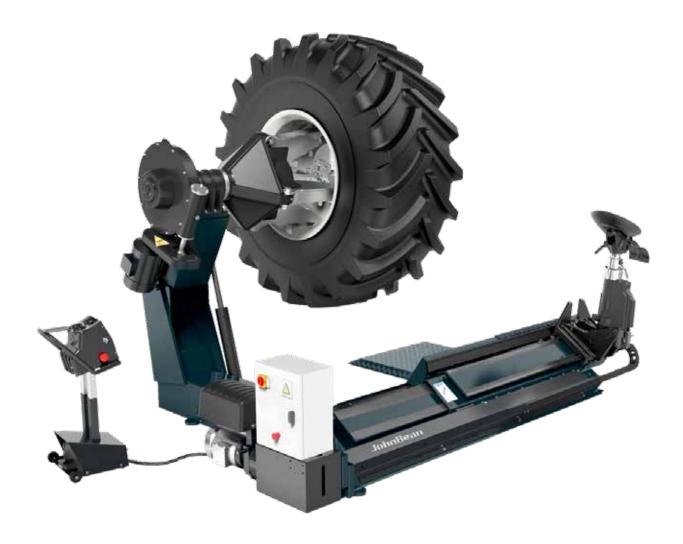

# **HEAVY-DUTY**TIRE CHANGER

### **MOBILE CONTROL UNIT**

Wired remote control console allows one technician to safely monitor all tire changing operations.

## **EXTREMELY WIDE CLAMPING RANGE**

Clamping range for rims of 14" to 58" without extensions; long jaws accommodate rims of high offset.

## ADJUSTABLE MOUNTING TOOL

The adjustable mount/demount with bead-breaker disk and lever tool rotates 180 degrees to work on both sides of the tire.

#### PRESET TOOL CARRIAGE

The mount/demount tool travels from right to left of the tire for bead-breaking and mount/demount operation.