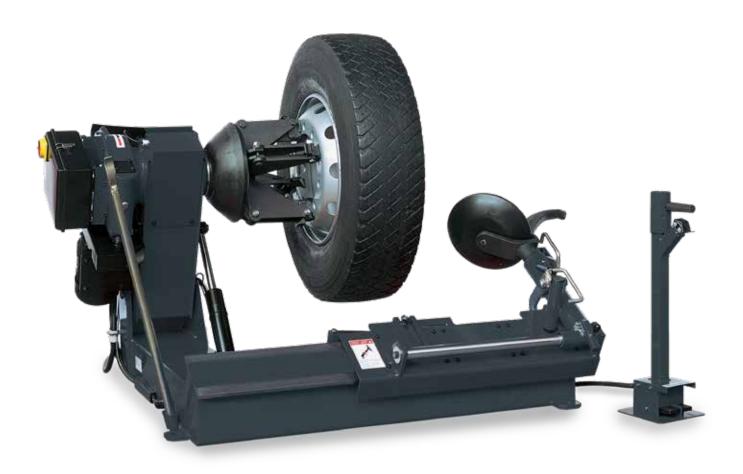

Grip wheels with authority with a twospeed, self-centering, four-jaw, hydraulically operated chuck.

To boost productivity, we've designed the T8026 with a patented all-in-one bead breaker, mount and demount head assembly that makes quick work of even the toughest tires. Work smarter, not harder with the John Bean T8026.

#### **MOBILE CONTROL UNIT**

Wired remote control console allows one technician to safely monitor all tire changing operations.

#### **NON-RETURN VALVE**

A non-return safety valve prevents the chuck from opening in case of a sudden hydraulic pressure drop.

#### **BEAD BREAKER**

The bead breaker disk is equipped with a special tilting system to assist bead breaking and ensure the disk is in the optimum position.

#### CHUCK

Self-centering hydraulic chuck is of solid design to accommodate wheels up to 2,205 pounds (1,000 kg).