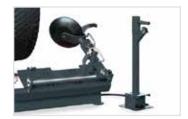

#### **BEAD BREAKER**

The bead breaker disk is equipped with a special tilting system to assist bead breaking and ensure the disk is in the optimum position.