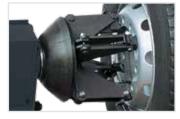

#### **BEAD BREAKER**

The bead breaker disk is equipped with a special tilting system to assist bead breaking and ensure the disk is in the optimum position.