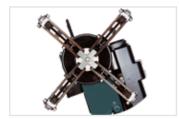

#### CHUCK

Self-centering hydraulic chuck is of solid design to accommodate wheels up to 2,205 pounds (1,000 kg).