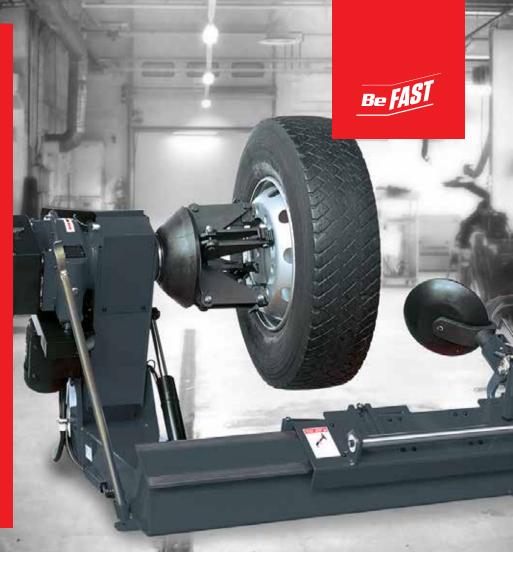

# T8026

### SUPREME VERSATILITY ULTIMATE PERFORMANCE

Work on a variety of heavy-duty tube-style, and tubeless tires found on everything from buses to tractor-trailers with the John Bean® T8026.

The John Bean T8026 allows a single technician to work on tires and OTR wheel assemblies up to 59 inches in maximum diameter and 27.5 inches in wheel diameter safely and easily, by utilizing a unique remote-control console.

Grip wheels with authority with a twospeed, self-centering, four-jaw, hydraulically operated chuck.

To boost productivity, we've designed the T8026 with a patented all-in-one bead breaker, mount and demount head assembly that makes quick work of even the toughest tires. Work smarter, not harder with the John Bean T8026.