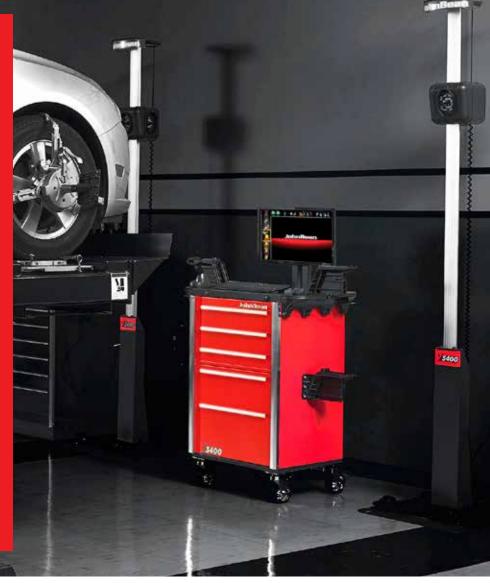

towers for easy installation in various bay types, especially when paired with the optional mobility kit.

Automatic camera tracking eliminates the need to readjust the camera after raising the lift, while a continuously calibrating third camera retains ultimate accuracy.

Touchless AC400 clamps accommodate a full range of tyre sizes and ensure a safe, damage-free attachment without touching the rim while applying limited clamping force. Each step in the alignment procedure has been carefully designed to provide the ultimate precision for every adjustment. Our advanced software features enable technicians to perform specialised vehicle measurements such as scrub radius, caster trail, pro-Ackerman, and more, making the V3400 ideal for top-tier precision and convenience in wheel alignment.



# WIRELESS DRIVE-THROUGH WHEEL ALIGNMENT SYSTEM



#### **ADVANCED MEASUREMENTS**

Measurements designed for advanced suspension troubleshooting and modified suspensions. Includes advanced ride height entry, pro-Ackerman, graphical caster trail, scrub radius and SAI.



#### **MODIFIED VEHICLES**

Ensure accurate alignment for vehicles that have modified OEM specifications with our advanced alignment software that allows for effortless changes in procedure flow.



#### **OEM PROCEDURES**

The software provides the recommended procedures defined by the manufacturer and indicates the correct clamps for an accurate OEM-specified wheel alignment.



### VODI™

Our exclusive Vehicle Orientation Directional Indicator (VODI) guides technicians through the measurement process when the monitor i