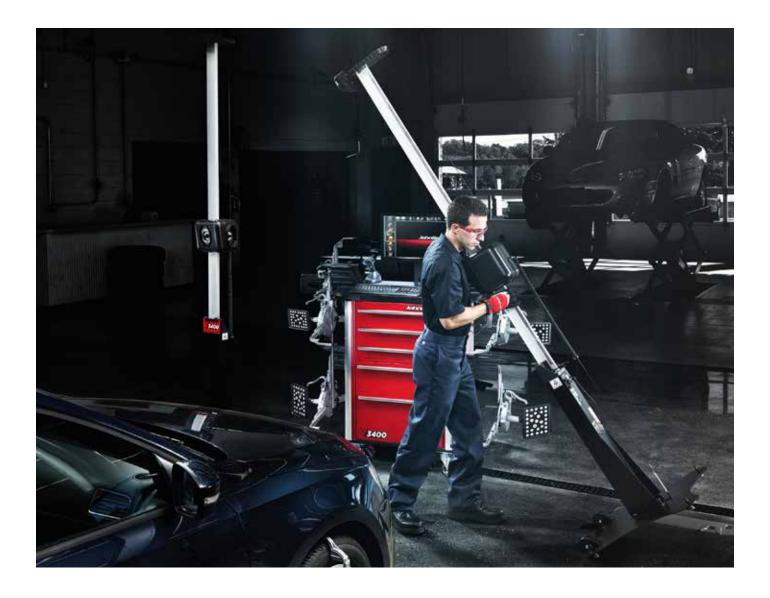

The V3400 utilises a drive-through design with fully wireless Bluetooth® connected camera towers for easy installation in various bay types, especially when paired with the optional mobility kit.

Automatic camera tracking eliminates the need to readjust the camera after raising the lift, while a continuously calibrating third camera retains ultimate accuracy.

# **MAXIMUM MOBILITY** Absolute accuracy