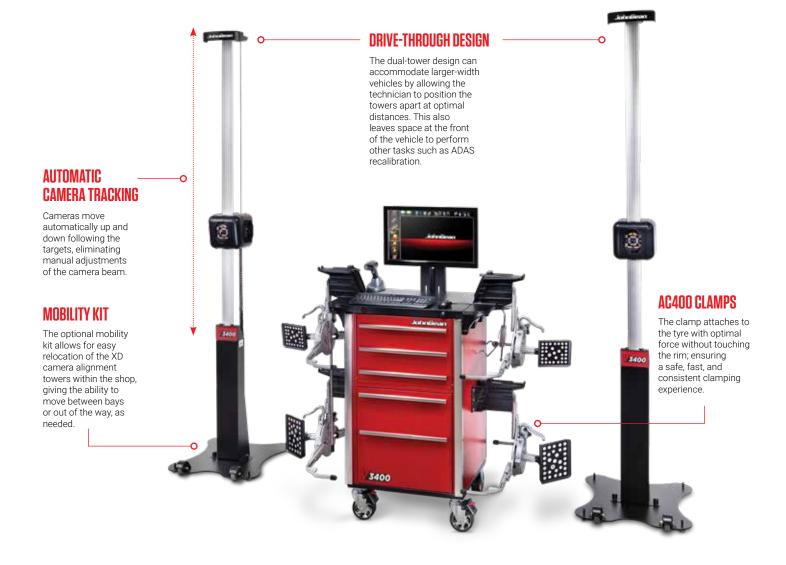

The V3400 utilises a drive-through design with fully wireless Bluetooth® connected camera towers for easy installation in various bay types, especially when paired with the optional mobility kit.

Automatic camera tracking eliminates the need to readjust the camera after raising the lift, while a continuously calibrating third camera retains ultimate accuracy.

Touchless AC400 clamps accommodate a full range of tyre sizes and ensure a safe, damage-free attachment without touching the rim while applying limited clamping force. Each step in the alignment procedure has been carefully designed to provide the ultimate precision for every adjustment. Our advanced software features enable technicians to perform specialised vehicle measurements such as scrub radius, caster trail, pro-Ackerman, and more, making the V3400 ideal for top-tier precision and convenience in wheel alignment.

# WIRELESS DRIVE-THROUGH WHEEL ALIGNMENT SYSTEM