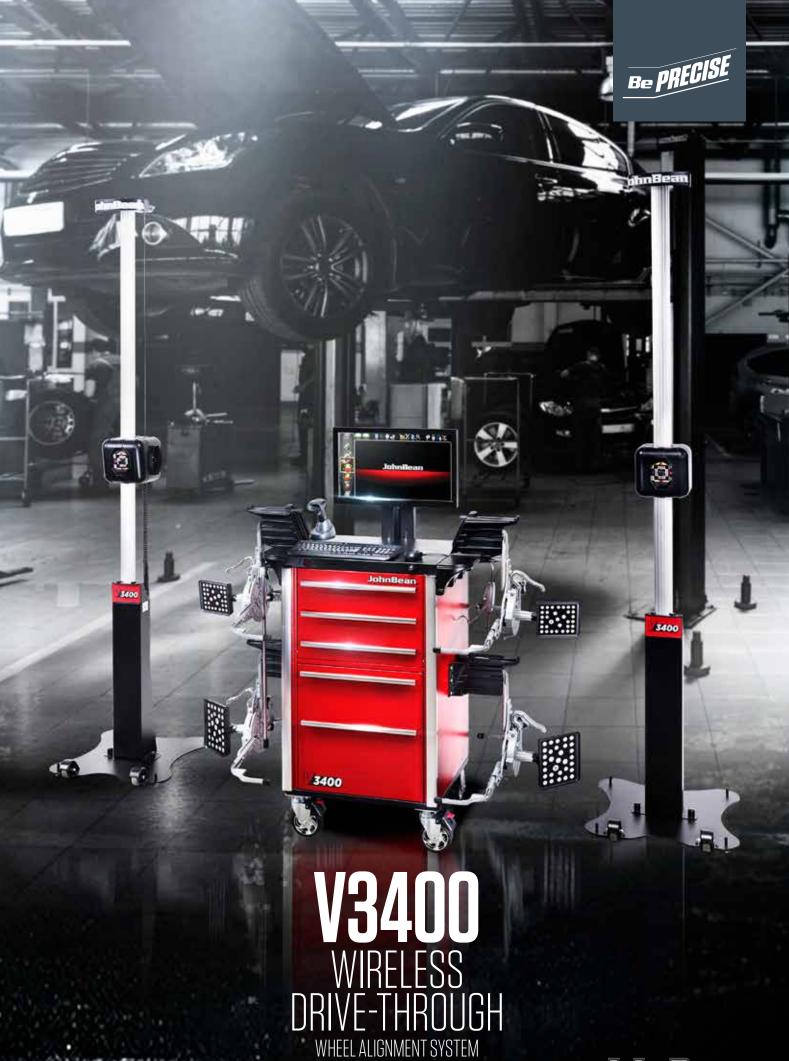

# **VB400** PRECISE ALIGNMENT FLEXIBLE INSTALLATION

If you're looking for the ultimate in precision with a high degree of mobility and installation flexibility, look no further than the John Bean® V3400 wheel alignment machine.

The V3400 utilises a drive-through design with fully wireless Bluetooth® connected camera towers for easy installation in various bay types, especially when paired with the optional mobility kit.

Automatic camera tracking eliminates the need to readjust the camera after raising the lift, while a continuously calibrating third camera retains ultimate accuracy.

Touchless AC400 clamps accommodate a full range of tyre sizes and ensure a safe, damage-free attachment without touching the rim while applying limited clamping force. Each step in the alignment procedure has been carefully designed to provide the ultimate precision for every adjustment. Our advanced software features enable technicians to perform specialised vehicle measurements such as scrub radius, caster trail, pro-Ackerman, and more, making the V3400 ideal for top-tier precision and convenience in wheel alignment.

# WIRELESS DRIVE-THROUGH WHEEL ALIGNMENT SYSTEM