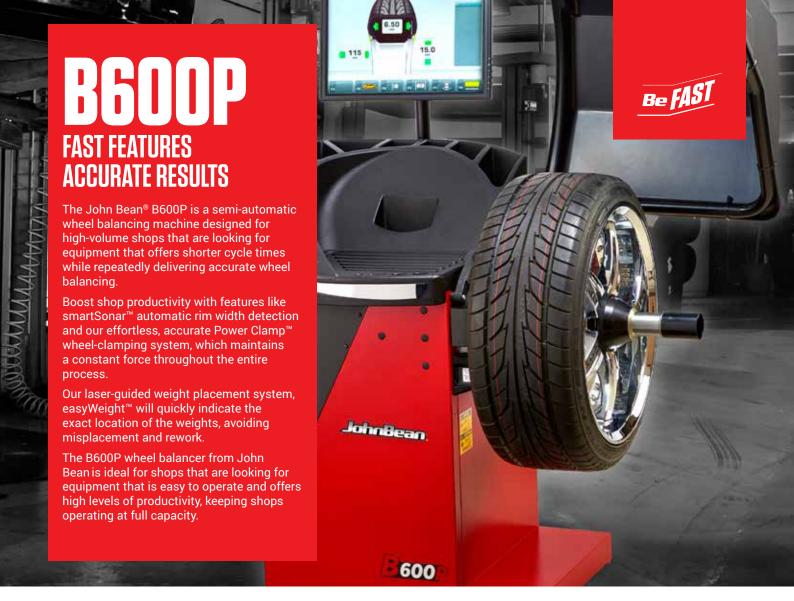

#### **SPLIT WEIGHT MODE**

This feature allows for accurate balancing with easy-to-follow manual procedures to hide the weights behind the spokes, preserving the wheel's visual presentation.