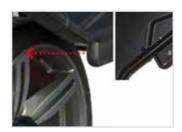

### easyWeight™

Take the guesswork out of weight placement; this pinpoint accurate system uses a laser to show the exact spot to place a weight to ensure precise balancing.