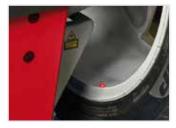

### easyWeight™

Take the guesswork out of weight placement; this pinpoint accurate system uses a laser to show the exact spot to place a weight to ensure precise balancing.