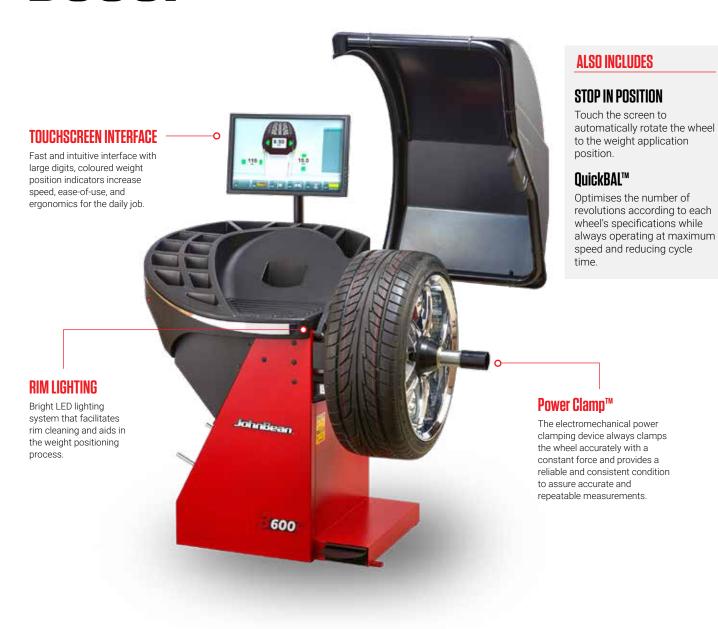

## **B600P**

## STANDARD ACCESSORIES

- · Three Centring Cone Set (42-116mm)
- · Weight Pliers
- · Adhesive Weight Remover
- · Clamping Cone with Rubber Cushion
- · Calibration Weight
- · 4 Storage Pegs
- Power Clamp<sup>™</sup> Sleeve