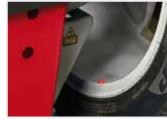

#### easyWeight™

Take the guesswork out of weight placement; this pinpoint accurate system uses a laser to show the exact spot to place a weight to ensure precise balancing.