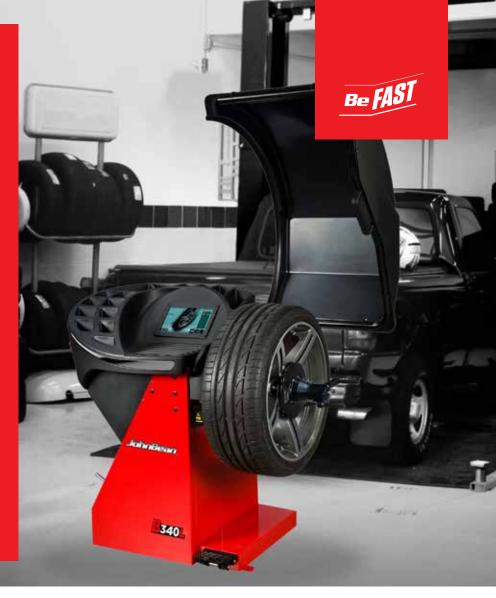

#### **SEMI-AUTOMATIC DATA ENTRY**

Hand-operated gauge arm with easyALU™ assisted rim data entry for diameter and distance. Touch the rim with the gauge arm to enter the rim dimensions and automatically select the weight balancing mode.