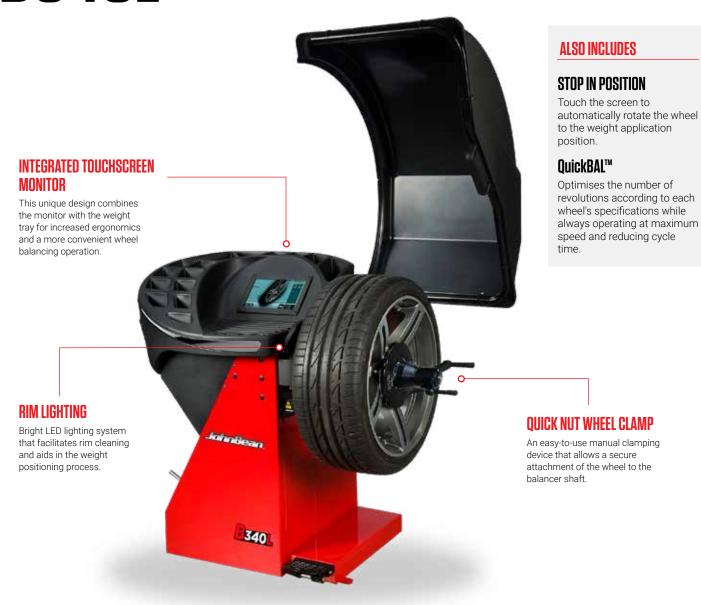

## B340L MAXIMUM OUTPUT MINIMAL EFFORT

Minimising workflow disruptions and maximising productivity is challenging for high-volume tyre shops, but the B340L is up to the task.

This unique system features an integrated weight tray and ergonomic touchscreen monitor with an easy-to-operate user interface.

#### **SEMI-AUTOMATIC DATA ENTRY**

Hand-operated gauge arm with easyALU™ assisted rim data entry for diameter and distance. Touch the rim with the gauge arm to enter the rim dimensions and automatically select the weight balancing mode.

#### smartSonar™

Automatic rim width detection using sonar sensors to avoid manual entry errors.

#### **SPLIT WEIGHT MODE**

This feature allows for accurate balancing with easy-to-follow manual procedures to hide the weights behind the spokes, preserving the wheel's visual presentation.

#### easyWeight™

Take the guesswork out of weight placement; this pinpoint accurate system uses a laser to show the exact spot to place a weight to ensure precise balancing.