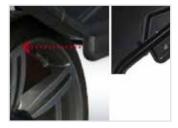

#### easyWeight™

Take the guesswork out of weight placement; this pinpoint accurate system uses a laser to show the exact spot to place a weight to ensure precise balancing.