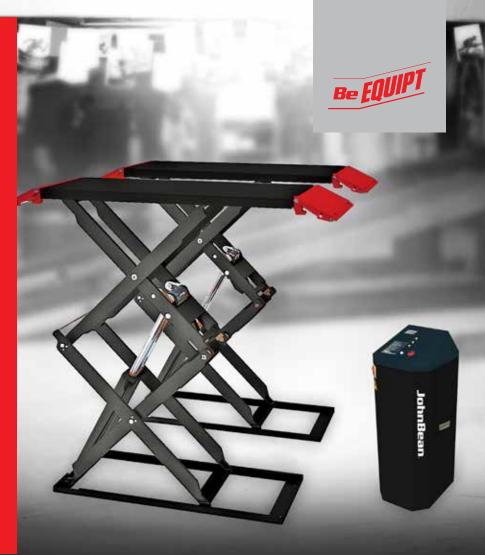

## **JBSL 3000** Full height scissor lift

Benefit from added safety and stability between platforms while servicing your customers' vehicles on the John Bean JBSL 3000 scissor lift.

The JBSL 3000 is a double scissor (full height) short sill lift designed for surfacemounted installation.

It is capable of lifting vehicles up to a weight of 3000KG, a four hydraulic ram system provides added safety and stability between platforms, and pneumatic safety locks also bring further support.

#### **FEATURES**

- · Single button descent operation: The easy operations make your job quicker
- Advanced safety and audible safety alert: The pneumatic safety locking provides a fail safe system with an audible safety alert on descent
- · Lift blocks: Four lifting blocks are included to protect the vehicle during jobs
- Extendable platform: Work on longer vehicles by extending and locking the platform