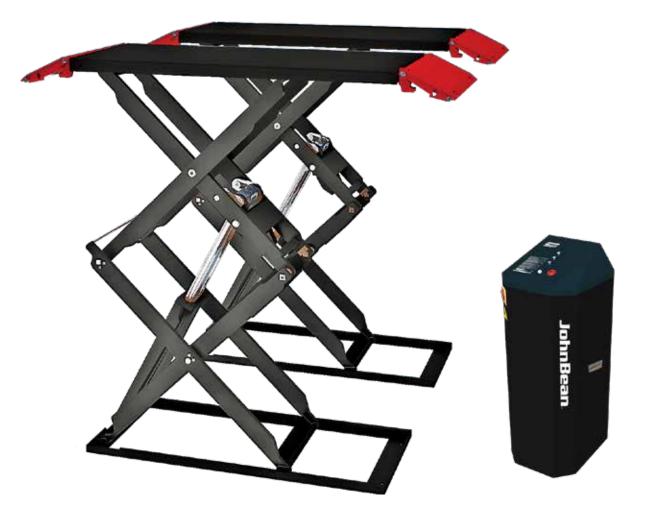

## **JBSL 3000** Full height scissor lift

Benefit from added safety and stability between platforms while servicing your customers' vehicles on the John Bean JBSL 3000 scissor lift.

The JBSL 3000 is a double scissor (full height) short sill lift designed for surfacemounted installation.

It is capable of lifting vehicles up to a weight of 3000KG, a four hydraulic ram system provides added safety and stability between platforms, and pneumatic safety locks also bring further support.

#### **FEATURES**

- · Single button descent operation: The easy operations make your job quicker
- Advanced safety and audible safety alert: The pneumatic safety locking provides a fail safe system with an audible safety alert on descent
- · Lift blocks: Four lifting blocks are included to protect the vehicle during jobs
- Extendable platform: Work on longer vehicles by extending and locking the platform