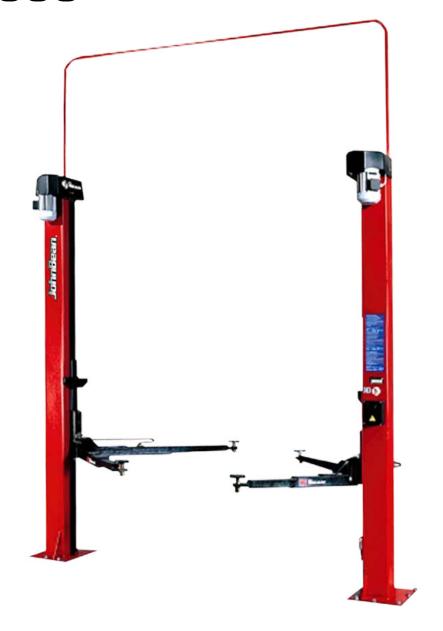

## 3T 2 POST LIFT

# **SOL 3000**

### **TECHNICAL SPECIFICATIONS**

| Lifting Capacity    | 6.600 lbs.   3.000 kg |
|---------------------|-----------------------|
| Configuration       | Asymmetric            |
| Overall Width       | 88,5"   225cm         |
| Overall Height      | 138"-165"   350-420cm |
| Max Lifting Height  | 74"   189cm           |
| Lifting Time        | 45 seconds            |
| Power Requirements  | 400-415V 50Hz 3Ph     |
| Air Supply Required | N/A                   |