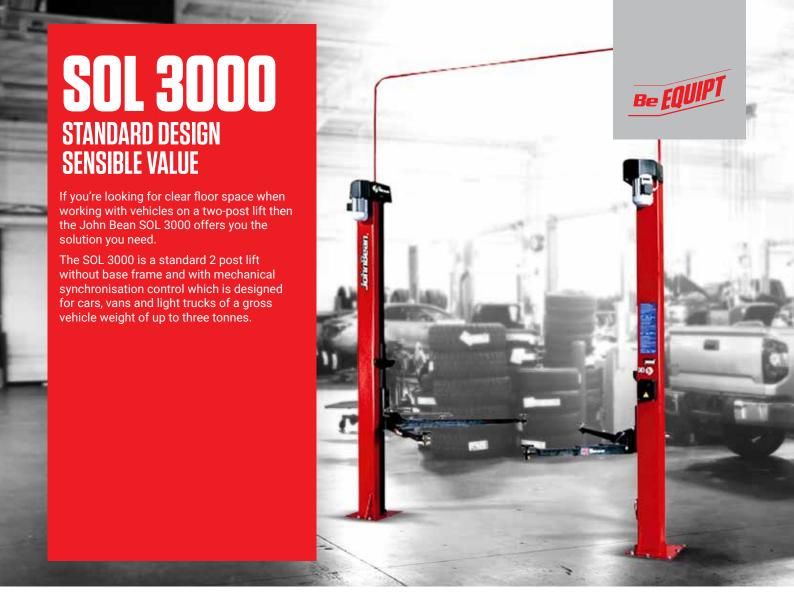

#### **CARRIAGE AND ARMS**

Easy accommodation of lower chassis vehicles thanks to the 10-centimetre minimum pick-up height.