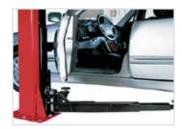

#### ARM LOCKS

The lifting arms lock in place automatically for secure and safe lifting.