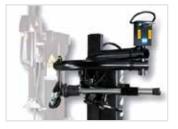

#### PNEUMATIC BEAD ASSIST

Our three-piece Pneumatic Bead Assist features a top roller, pressing foot, and lifting disk, to make it simple for a single technician to mount and demount low-profile and high-performance tyres.