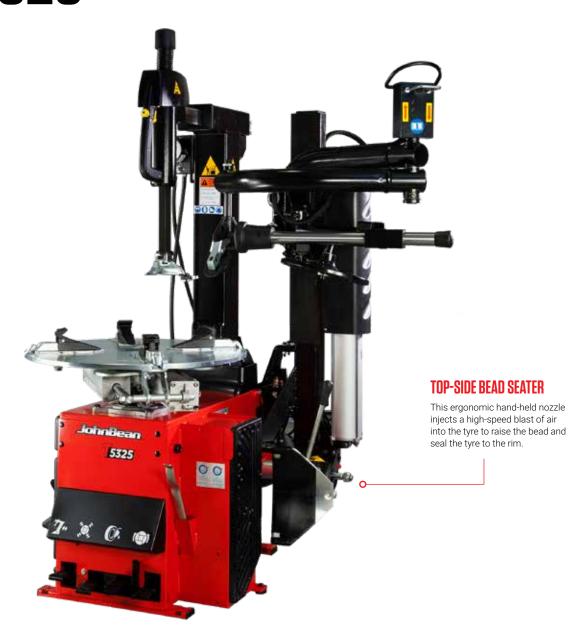

## **TILT-TOWER** TYRE CHANGER

#### **TILT-TOWER**

The pneumatic Tilt-Tower post provides maximum clearance for installing the tyre on the turntable.

#### **PROspeed™**

The innovative self-adjusting technology provides the optimum torque and maximizes the rotation speed for safe, efficient operation.

### ON-FLOOR BEAD BREAKER (PEDAL-OPERATED)

Traditional side-shovel bead breaker with ergonomic pedal-control positioned away from the shovel; the fastest solution for standard, soft sidewall, and high-aspect tyres.

#### PNEUMATIC BEAD ASSIST

Our three-piece Pneumatic Bead Assist features a top roller, pressing foot, and lifting disk, to make it simple for a single technician to mount and demount low-profile and high-performance tyres.

# **T5325**