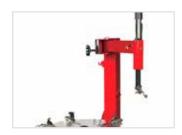

#### **PROspeed™**

The innovative self-adjusting technology provides the optimum torque and maximizes the rotation speed for safe, efficient operation.