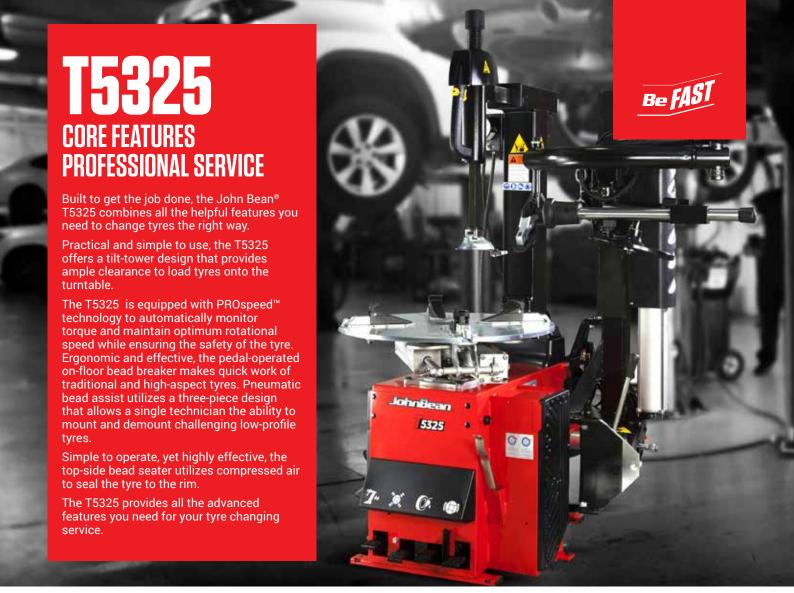

#### **TILT-TOWER**

The pneumatic Tilt-Tower post provides maximum clearance for installing the tyre on the turntable.