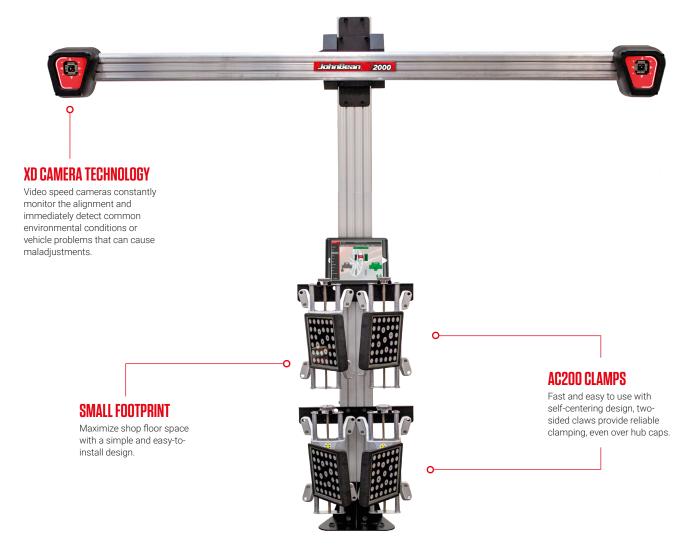

Combined with AC200 wheel clamps, the V2000 makes the alignment process quick and easy.

#### ADVANCED NOTIFICATION SYSTEM

The advanced notification system provides critical information without slowing down the alignment process, automatically detecting and compensating suspension stress issues or environmental errors, only notifying the technician when necessary to provide additional information for corrective action.

#### **TABLET PRIMARY DISPLAY**

Easy-to-use tablet with a simple interface that clearly shows alignment flow for technicians of all skill levels.