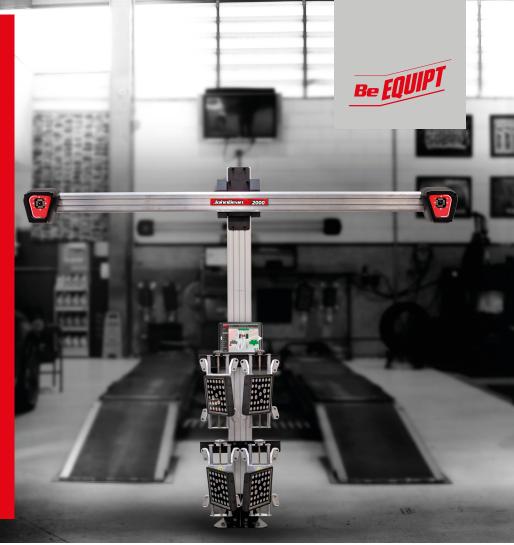

We've built a fixed-height camera system around a highly reliable tablet interface and made the V2000 network compatible for instant updates and cloud-accessible reports. The primary tablet display reduces setup time, allowing technicians of all skill levels to quickly perform alignments from anywhere in the shop. Our advanced software allows technicians to quickly and accurately move through the alignment procedures with a fast compensation and optimized alignment flow.

#### **TABLET PRIMARY DISPLAY**

Easy-to-use tablet with a simple interface that clearly shows alignment flow for technicians of all skill levels.