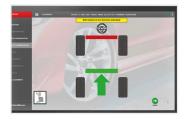

#### ADVANCED NOTIFICATION SYSTEM

The advanced notification system provides critical information without slowing down the alignment process, automatically detecting and compensating suspension stress issues or environmental errors, only notifying the technician when necessary to provide additional information for corrective action.