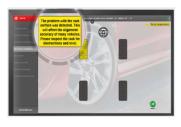

We've built a fixed-height camera system around a highly reliable tablet interface and made the V2000 network compatible for instant updates and cloud-accessible reports. The primary tablet display reduces setup time, allowing technicians of all skill levels to quickly perform alignments from anywhere in the shop. Our advanced software allows technicians to quickly and accurately move through the alignment procedures with a fast compensation and optimized alignment flow.

#### **TABLET PRIMARY DISPLAY**

Easy-to-use tablet with a simple interface that clearly shows alignment flow for technicians of all skill levels.

#### **CLOUD SERVICES**

Easily share service reports with your customers via email or print from anywhere in the shop.