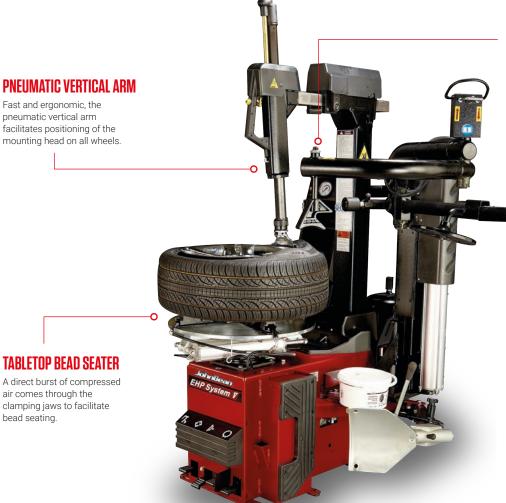

#### **TILT-TOWER**

The pneumatic Tilt-Tower post provides maximum clearance for installing the tire on the turntable.

#### PNEUMATIC BEAD ASSIST

Our three-piece Pneumatic Bead Assist features a top roller, pressing foot, and lifting disk, to make it simple for a single technician to mount and demount low-profile and high-performance tires.