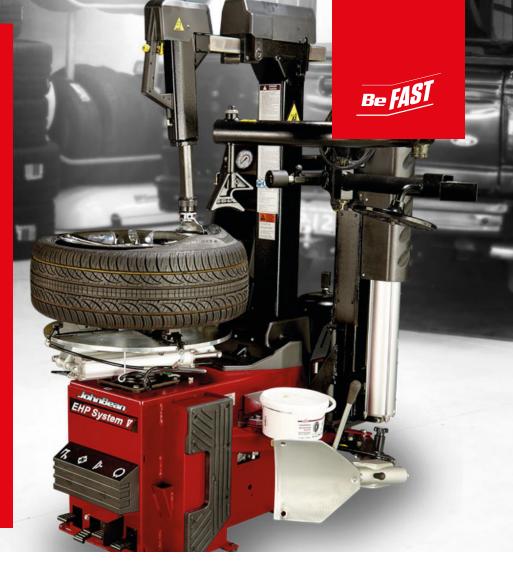

### FULL-FEATURED Critical protection

For high-volume shops that service OEM cars, SUV's, and light to medium truck applications, the John Bean® System V is a great addition to your workflow.

The pneumatically locking tilt-tower configuration easily moves out of the way to ergonomically allow placement of small to large wheels.

Once the tire is on the turntable, the selfadjusting four-jaw clamp secures the wheel clamps with power from twin cylinders.

Comprehensive pneumatic bead assist comes standard and provides an additional suite of features that make changing ultrahigh performance and run-flat tires a snap.

Traditional design, with modern productivity-boosting features, makes the System V a great addition to your shop.

#### **TILT-TOWER**

The pneumatic Tilt-Tower post provides maximum clearance for installing the tire on the turntable.

### ON-FLOOR BEAD BREAKER (PEDAL-OPERATED)

Traditional side-shovel bead breaker with ergonomic pedal-control positioned away from the shovel; the fastest solution for standard, soft sidewall, and high-aspect tires.

#### PNEUMATIC BEAD ASSIST

Our three-piece Pneumatic Bead Assist features a top roller, pressing foot, and lifting disk, to make it simple for a single technician to mount and demount low-profile and high-performance tires.

#### ADJUSTABLE CLAMPING JAWS

Self-centering nylon-covered clamping jaws protect the wheel and provide a secure grip.