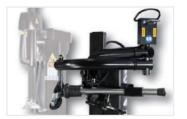

#### **TILT-TOWER**

The pneumatic Tilt-Tower post provides maximum clearance for installing the tire on the turntable.