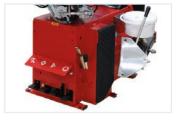

### ON-FLOOR BEAD BREAKER (PEDAL-OPERATED)

Traditional side-shovel bead breaker with ergonomic pedal-control positioned away from the shovel; the fastest solution for standard, soft sidewall, and high-aspect tires.