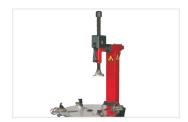

#### **TILT-TOWER**

The pneumatic Tilt-Tower post provides maximum clearance for installing the tire on the turntable.

#### PNEUMATIC VERTICAL ARM

Fast and ergonomic, the pneumatic vertical arm facilitates positioning of the mounting head on all wheels.