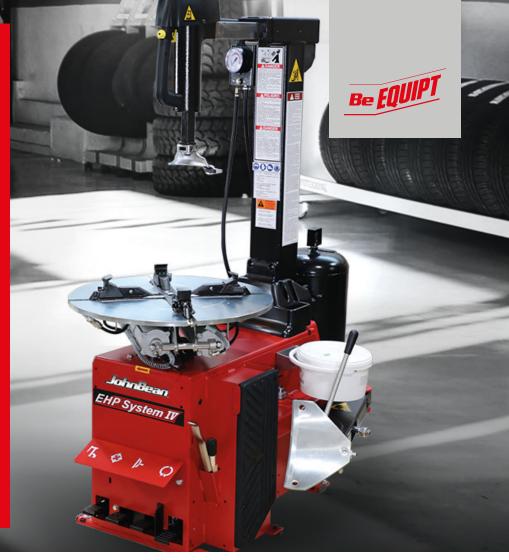

### IDEAL SETUP QUALITY OUTPUT

The John Bean® System IV traditional tilttower design combined with a handy twospeed turntable and a bevy of productivityboosting features allows you to keep revenue-boosting tire services where they belong - in your shop.

An on-floor bead breaker with an ergonomically located pedal makes breaking even the toughest beads easy and safe. The pneumatic locking tilt-tower configuration easily moves out of the way to ergonomically allow placement of small to large wheels. Once the tire is on the turntable, the self-adjusting four-jaw clamp secures the wheel with twin-cylinder clamping power, and the integrated tire pressure limiter eliminates the possibility of over-inflation.

Big features, smaller price; the System IV is a great addition to any medium to high-volume shop.