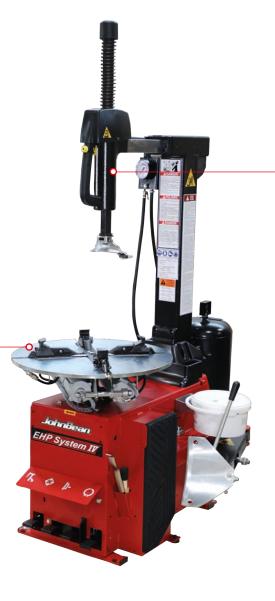

# **TILT-TOWER**TIRE CHANGER

#### **TILT-TOWER**

The pneumatic Tilt-Tower post provides maximum clearance for installing the tire on the turntable.

### ON-FLOOR BEAD BREAKER (PEDAL-OPERATED)

Traditional side-shovel bead breaker with ergonomic pedal-control positioned away from the shovel; the fastest solution for standard, soft sidewall, and high-aspect tires.

#### PNEUMATIC VERTICAL ARM

Fast and ergonomic, the pneumatic vertical arm facilitates positioning of the mounting head on all wheels.