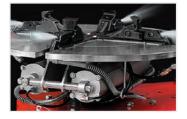

#### TABLETOP BEAD SEATER

A direct burst of compressed air comes through the clamping jaws to facilitate bead seating.

#### ADJUSTABLE CLAMPING JAWS

Self-centering nylon-covered clamping jaws protect the wheel and provide a secure grip.

## **SYSTEM IV-E**

**TABLETOP BEAD SEATER**A direct burst of compressed air comes through the clamping jaws to facilitate bead seating.