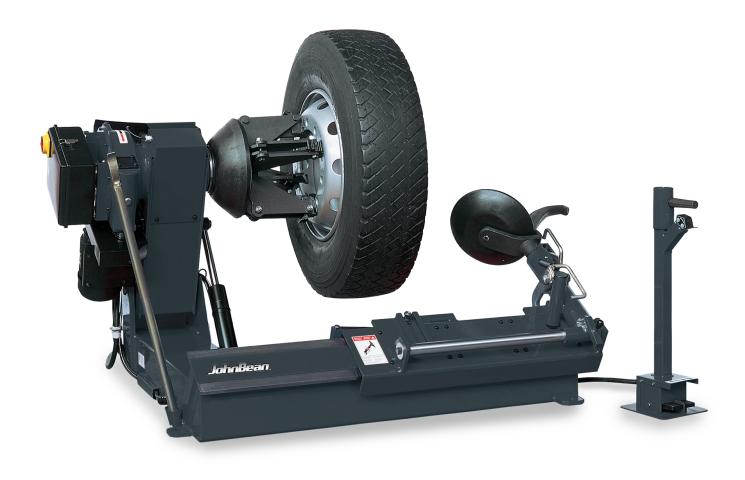

## **TBD26** SUPREME VERSATILITY ULTIMATE PERFORMANCE

Work on a variety of heavy-duty tube-style, and tubeless tires found on everything from buses to tractor-trailers with the John Bean® T8026.

The John Bean T8026 allows a single technician to work on tires and OTR wheel assemblies up to 59 inches in maximum diameter and 27.5 inches in wheel diameter safely and easily, by utilizing a unique remote-control console.

Grip wheels with authority with a twospeed, self-centering, four-jaw, hydraulically operated chuck.

To boost productivity, we've designed the T8026 with a patented all-in-one bead breaker, mount and demount head assembly that makes quick work of even the toughest tires. Work smarter, not harder with the John Bean T8026.

### **HEAVY-DUTY** TIRE CHANGER

MOBILE CONTROL UNIT

Wired remote control console allows one technician to safely monitor all tire changing operations.

NON-RETURN VALVE

A non-return safety valve prevents the chuck from opening in case of a sudden hydraulic pressure drop.