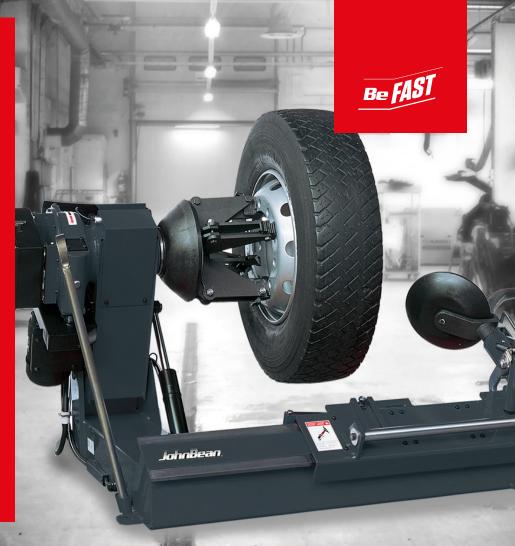

## **TBD26** SUPREME VERSATILITY ULTIMATE PERFORMANCE

Work on a variety of heavy-duty tube-style, and tubeless tires found on everything from buses to tractor-trailers with the John Bean® T8026.

The John Bean T8026 allows a single technician to work on tires and OTR wheel assemblies up to 59 inches in maximum diameter and 27.5 inches in wheel diameter safely and easily, by utilizing a unique remote-control console.

Grip wheels with authority with a twospeed, self-centering, four-jaw, hydraulically operated chuck.

To boost productivity, we've designed the T8026 with a patented all-in-one bead breaker, mount and demount head assembly that makes quick work of even the toughest tires. Work smarter, not harder with the John Bean T8026.