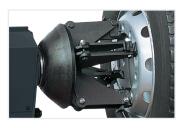

**BEAD BREAKER** 

The bead breaker disk is equipped with a special tilting system to assist bead breaking and ensure the disk is in the optimum position.

CHUCK

Self-centering hydraulic chuck is of solid design to accommodate wheels up to 2,205 pounds (1,000 kg).