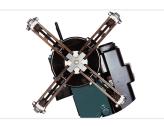

**BEAD BREAKER** 

The bead breaker disk is equipped with a special tilting system to assist bead breaking and ensure the disk is in the optimum position.

CHUCK

Self-centering hydraulic chuck is of solid design to accommodate wheels up to 2,205 pounds (1,000 kg).