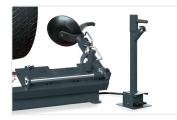

### **HEAVY-DUTY** TIRE CHANGER

MOBILE CONTROL UNIT

Wired remote control console allows one technician to safely monitor all tire changing operations.

NON-RETURN VALVE

A non-return safety valve prevents the chuck from opening in case of a sudden hydraulic pressure drop.