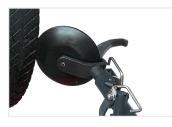

**BEAD BREAKER** 

The bead breaker disk is equipped with a special tilting system to assist bead breaking and ensure the disk is in the optimum position.

CHUCK

Self-centering hydraulic chuck is of solid design to accommodate wheels up to 2,205 pounds (1,000 kg).